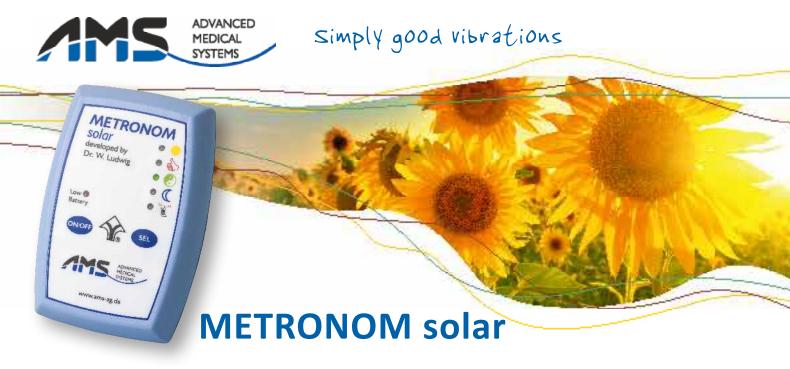

# Our only handheld Device with Frequency Scan

You can use the **METRONOM solar** with its pulsating electromagnetic field according to your requirements on **lack of concentration**, **electrosensibility**, **exhaustion** and to **support** a **recreative sleep**. Choose one of its five programs and simply put the device close to you (i.e. on your solar plexus or in your pocket). It is around the size of a pack of Kleenex® and has a physiological range of approximately 80 cm (31.5 inches) in diameter.

## **METRONOM** solar...

5 settings

offers **five different programs/frequencies**, that you can choose from depending on the situation (see table on the backside). Four **single frequencies** and a periodic **frequency scan** support your body's ability of regulation.

#### **Technical Data:**

Magnetic field

frequencies: 1.2 / 3.0 / 7.8 / 33 Hz and frequency scan from 1000 - 1 Hz

**METRONOM** solar

Physiological range: 40 cm / Ø 80 cm (15.7 inches / Ø 31.5 inches)

Battery: 9 Volt block battery